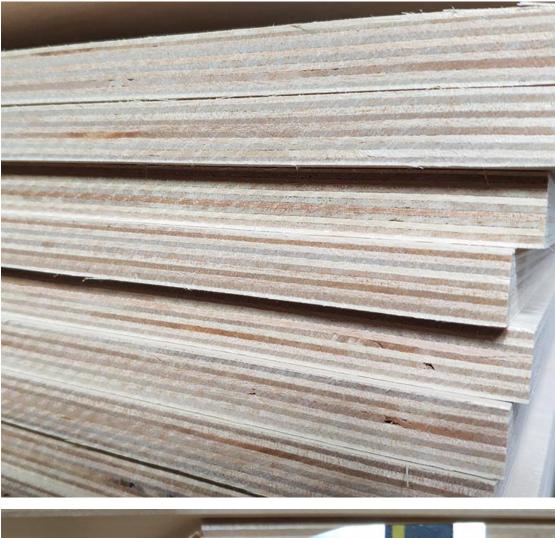

## Customized Waterproof Custom Birch Plywood 1250x2500 Birch plywood 18mm

1.Base Information:

| Name        | Birch plywood                                  |
|-------------|------------------------------------------------|
| Material    | Poplar, combi core, hardwood,brich             |
| Size        | 1220*2440/ 1250*2500 mm,or as per your request |
| Thickness   | 9-25mm                                         |
| Glue        | E2, E1, E0,Melamine,WBP, MR                    |
| Density     | 500-600 kgs/m3                                 |
| Face/back   | Brown, black                                   |
| МС          | Below 14%                                      |
| Certificate | CARB, CE, ISO9001,ISO14001,                    |
| Used time   | More than 10 times                             |
| Usage       | Construction etc                               |