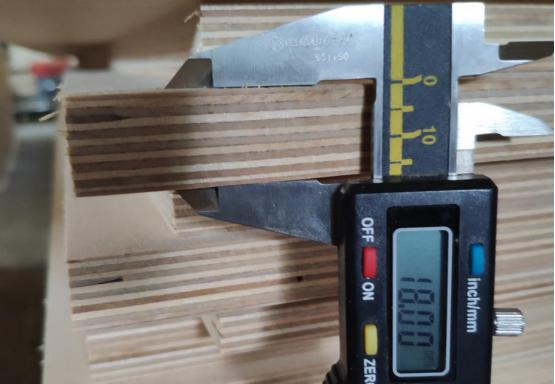

## Customized Waterproof Custom Birch Plywood 1250x2500 Birch plywood 18mm

1.Base Information:

| Name        | Birch plywood                                  |
|-------------|------------------------------------------------|
| Material    | Poplar, combi core, hardwood,brich             |
| Size        | 1220*2440/ 1250*2500 mm,or as per your request |
| Thickness   | 9-25mm                                         |
| Glue        | E2, E1, E0,Melamine,WBP, MR                    |
| Density     | 500-600 kgs/m3                                 |
| Face/back   | Brown, black                                   |
| МС          | Below 14%                                      |
| Certificate | CARB, CE, ISO9001,ISO14001,                    |
| Used time   | More than 10 times                             |
| Usage       | Construction etc                               |