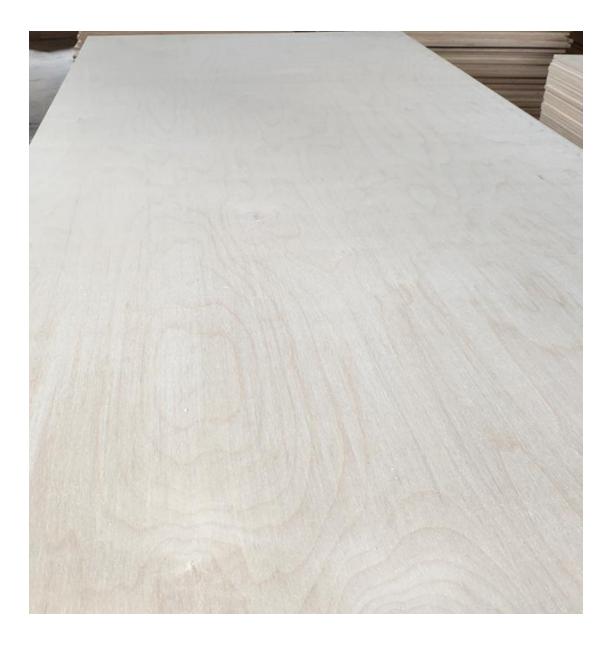

## Customized Waterproof Custom Birch Plywood 1250x2500 Birch plywood 18mm

1.Base Information:

| Name        | Birch plywood                                  |
|-------------|------------------------------------------------|
| Material    | Poplar, combi core, hardwood,brich             |
| Size        | 1220*2440/ 1250*2500 mm,or as per your request |
| Thickness   | 9-25mm                                         |
| Glue        | E2, E1, E0,Melamine,WBP, MR                    |
| Density     | 500-600 kgs/m3                                 |
| Face/back   | Brown, black                                   |
| МС          | Below 14%                                      |
| Certificate | CARB, CE, ISO9001,ISO14001,                    |
| Used time   | More than 10 times                             |
| Usage       | Construction etc                               |