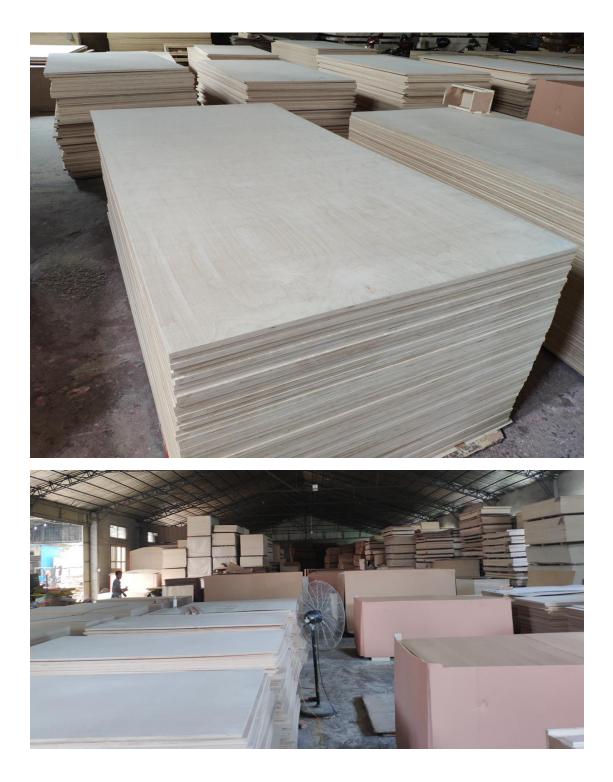

## Customized Waterproof Custom Birch Plywood 1250x2500 Birch plywood 18mm

1.Base Information:

| Name        | Birch plywood                                  |
|-------------|------------------------------------------------|
| Material    | Poplar, combi core, hardwood,brich             |
| Size        | 1220*2440/ 1250*2500 mm,or as per your request |
| Thickness   | 9-25mm                                         |
| Glue        | E2, E1, E0,Melamine,WBP, MR                    |
| Density     | 500-600 kgs/m3                                 |
| Face/back   | Brown, black                                   |
| МС          | Below 14%                                      |
| Certificate | CARB, CE, ISO9001,ISO14001,                    |
| Used time   | More than 10 times                             |
| Usage       | Construction etc                               |

Fushi Wood CO,.ITD is a leading factory is specializing in marine plywood , scoffold plank , H20 / H16 beam , LVL boards , MDF , Plywood , Melamine Boards and other wood board .Quality meet CE ,ISO CARB Standard