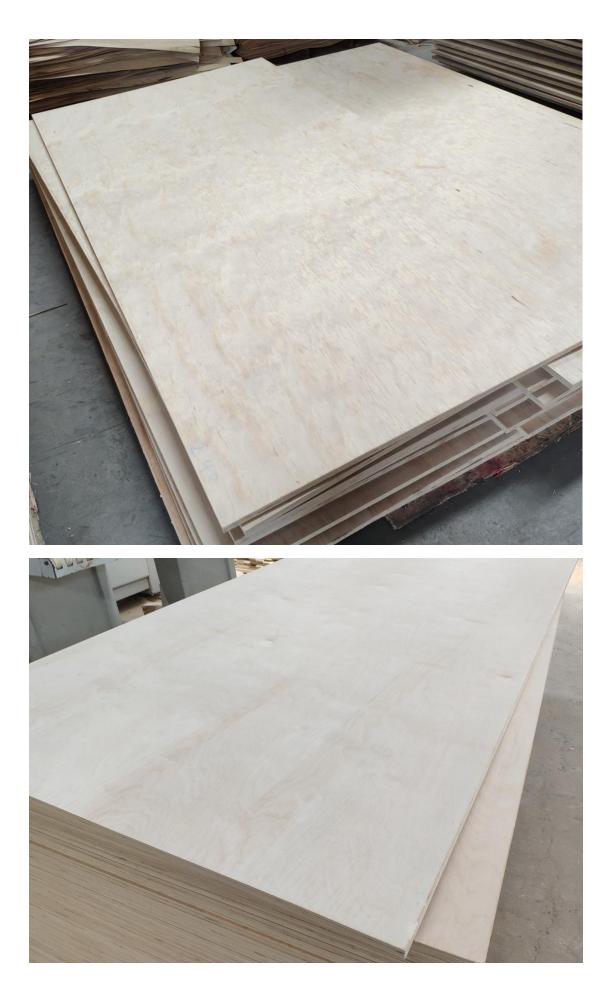

## Customized Waterproof Custom Birch Plywood 1250x2500 Birch plywood 18mm

1.Base Information:

| Name        | Birch plywood                                  |
|-------------|------------------------------------------------|
| Material    | Poplar, combi core, hardwood,brich             |
| Size        | 1220*2440/ 1250*2500 mm,or as per your request |
| Thickness   | 9-25mm                                         |
| Glue        | E2, E1, E0,Melamine,WBP, MR                    |
| Density     | 500-600 kgs/m3                                 |
| Face/back   | Brown, black                                   |
| МС          | Below 14%                                      |
| Certificate | CARB, CE, ISO9001,ISO14001,                    |
| Used time   | More than 10 times                             |
| Usage       | Construction etc                               |